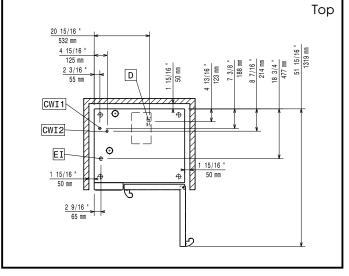

# SkyLine PremiumS Electric Combi Oven 6GN 1/1, Green

33 1/2 75 mm 2/8 208 CWI1 CWI2 EI 53 a 13/16 935 mm 770 mm 3 15/16 " 100 mm 36 2 5/16 " 23 1/4 4 15/16 "

Cold Water inlet 1 (cleaning) CWII Cold Water Inlet 2 (steam CWI2

generator) Drain

DO Overflow drain pipe

#### Water:

Water inlet connections "CWI1-

3/4" CWI2": 1-6 bar Pressure, bar min/max: Drain "D": 50mm

Max inlet water supply

30 °C temperature: Chlorides: <85 ppm >50 µS/cm Conductivity:

Electrolux Professional recommends the use of treated water,