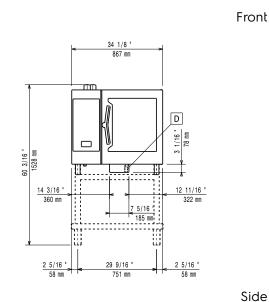

# Installation:

Clearance: 5 cm rear and Clearance:

right hand sides.

Suggested clearance for

service access: 50 cm left hand side.

## **Key Information:**

Door hinges:

External dimensions, Width: 867 mm External dimensions, Depth: 775 mm External dimensions, Height: 808 mm Net weight: 121 kg 138 kg Shipping weight: Shipping volume: 0.89 m<sup>3</sup>