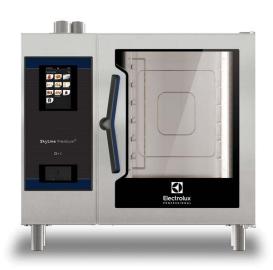

# **SkyLine PremiumS** Electric Combi Oven 6GN 1/1, **Green Version**

| ITEM #  |  |
|---------|--|
| MODEL # |  |
| NAME #  |  |
|         |  |
| SIS #   |  |
| AIA#    |  |

#### 229740 (ECOE61T3A1)

SkyLine PremiumS Combi Boiler Oven with touch screen control, 6x1/1GN, electric, 3 cooking modes (automatic, recipe program, manual), automatic cleaning, boiler in AISI 316, Green Version with 3-glass door